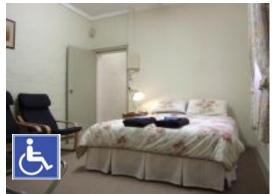

### • Accommodation:

The IPA Unit itself has two bedrooms, the main bedroom having a private ensuite. The lounge/dining area is quite open and cool and leads out onto a private balcony overlooking the pools. Air conditioning is provided with ceiling fans are throughout. TV and DVD players are located within, both in the lounge and main bedroom.

The lounge also has a sofa bed which allows the unit to accommodate six people at any time. For larger families extra bedding can be obtained from the Resort Office. There is also a safe in the unit for members to secure valuables.