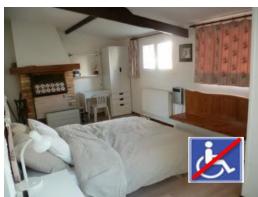

### • Accommodation:

The IPA Unit itself has two bedrooms, the main bedroom having a private ensuite. The lounge/dining area is quite open and cool and leads out onto a private balcony overlooking the pools. Air conditioning is provided with ceiling fans are throughout. TV and DVD players are located within, both in the lounge and main bedroom.

The lounge also has a sofa bed which allows the unit to accommodate six people at any time. For larger families extra bedding can be obtained from the Resort Office. There is also a safe in the unit for members to secure valuables.