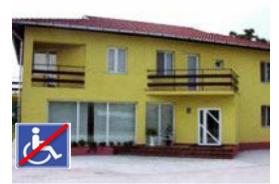

drive from Francisco Sá Carneiro Airport, a 10-minute walk from the Metro das Antas and 2 minutes from the bus stops that are in the Avenue Fernão de Magalhães. The Antas stadium (Stadium of the Dragons) is located nearby.

#### • Accommodation:

The IPA House Oporto offers to its members five bedrooms spread over two adjoining residences. The house Headquarters consists of three floors. On the first floor are located two bedrooms with private bathroom. In the basement is located the bar. On the ground floor are the services and the kitchen. Complementary home is situated in a 2nd floor and provides three bedrooms.

## Romania: IPA House - Giarmata

- Location:
- House Manager:
- Bookings
- International Code: ROGI



Giarmata near Timisoara

• Mrs. Sampsoulis Maria

• Mr. Florea Stefan



| Information                        | Yes | No |
|------------------------------------|-----|----|
| Bedding/Linen Provided             | X   |    |
| Towels Provided                    | Х   |    |
| Ensuite Rooms Available            | Х   |    |
| Communal Bathrooms                 | Х   |    |
| Hairdryers Available               | X   |    |
| Non-Smoking House                  | Х   |    |
| Kitchen Utensils/Cutlery Available | Х   |    |
| Fridge/s & Freezers                | Х   |    |
| Stove: Electricity                 | Х   |    |
| Stove: Gas                         | Х   |    |
| Central Heating                    | Х   |    |
| Parking Available                  | Х   |    |
| Pets Allowed                       | Х   |    |

#### Information Yes No Facility Caters for the