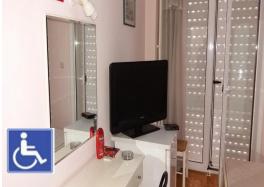

### • Accommodation:

The IPA Unit itself has two bedrooms, the main bedroom having a private ensuite. The lounge/dining area is quite open and cool and leads out onto a private balcony overlooking the pools. Air conditioning is provided with ceiling fans are throughout. TV and DVD players are located within, both in the lounge and main bedroom.

The lounge also has a sofa bed which allows the unit to accommodate six people at any time. For larger families extra bedding can be obtained from the Resort Office. There is also a safe in the unit for members to secure valuables.