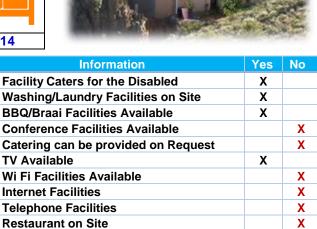

| Information                         | Yes | No |
|-------------------------------------|-----|----|
| Facility Caters for the Disabled    | Х   |    |
| Washing/Laundry Facilities on Site  | Х   | X  |
| BBQ/Braai Facilities Available      | Х   |    |
| Conference Facilities Available     | Х   |    |
| Catering can be provided on Request |     | X  |
| TV Available                        | Х   |    |
| Wi Fi Facilities Available          | Х   |    |
| Internet Facilities                 | Х   |    |
| Telephone Facilities                | Х   |    |
| Restaurant on Site                  | Х   |    |
| Restaurants Nearby                  | Х   |    |
| Hospitals Nearby                    | Х   |    |
| Police Nearby                       | Х   |    |