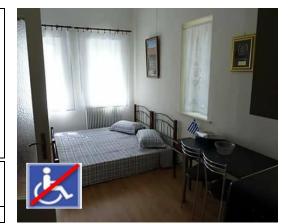

### • Accommodation:

The IPA Unit itself has two bedrooms, the main bedroom having a private ensuite. The lounge/dining area is quite open and cool and leads out onto a private balcony overlooking the pools. Air conditioning is provided with ceiling fans are throughout. TV and DVD players are located within, both in the lounge and main bedroom.

The lounge also has a sofa bed which allows the unit to accommodate six people at any time. For larger families extra bedding can be obtained from the Resort Office. There is also a safe in the unit for members to secure valuables.